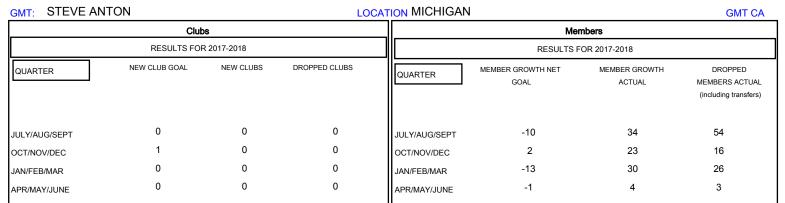

## District 11 E1

Results as of: 04/30/2018

| DROPPED CLUBS: 0  DROPPED MEMBERS |    | 29 CLUBS OF 43 ADDED 1 OR MORE NEW MEMBERS | GENDER DISTRIBUTION  MALE 734 (67.15%)  FEMALE 359 (32.85%)  Women Percentage Fiscal Year Goal: 31% |     |
|-----------------------------------|----|--------------------------------------------|-----------------------------------------------------------------------------------------------------|-----|
| DECEASED                          | 20 | CLICK HERE FOR CUMULATIVE  MEMBERSHIP DATA | TOTAL FAMILY UNIT MEMBERS                                                                           | 279 |
| CLUB CANCELLED                    | 0  |                                            |                                                                                                     | 140 |
| OTHER                             | 79 |                                            | FAMILY MEMBERS PAYING HALF DUES                                                                     | 142 |
| TOTAL                             | 99 |                                            |                                                                                                     |     |