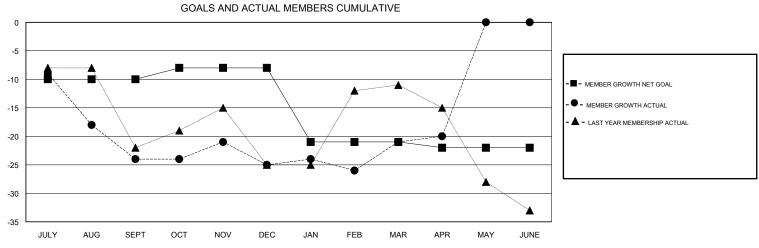

## District 11 E1

Results as of: 04/30/2018

| DROPPED CLUBS: 0  DROPPED MEMBERS |    | 29 CLUBS OF 43 ADDED 1 OR MORE NEW MEMBERS | GENDER DISTRIBUTION  MALE 734 (67.15%)  FEMALE 359 (32.85%)  Women Percentage Fiscal Year Goal: 31% |     |
|-----------------------------------|----|--------------------------------------------|-----------------------------------------------------------------------------------------------------|-----|
| DECEASED                          | 20 | CLICK HERE FOR CUMULATIVE  MEMBERSHIP DATA | TOTAL FAMILY UNIT MEMBERS                                                                           | 279 |
| CLUB CANCELLED                    | 0  |                                            |                                                                                                     | 140 |
| OTHER                             | 79 |                                            | FAMILY MEMBERS PAYING HALF DUES                                                                     | 142 |
| TOTAL                             | 99 |                                            |                                                                                                     |     |